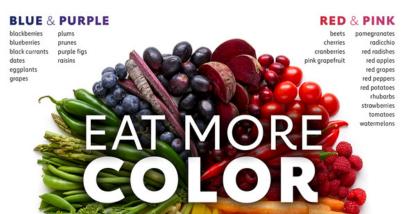

ERSARY

Yaya

Companion Extraordinaire

123 456 7890

PAY TO THE Yala Jourood \$50 9-Jifty and xx/100 DOLLARS

**Our Postman!** 

DATE 2/11/21

The best way to get all of the vitamins, minerals and nutrients uou need is to eat a variety of colorful fruits and vegaies. Add color to your plate each day with the five main color groups.

GREEN artichokes

asparagus avocados bok choy broccoli Brussels sprouts celery collard greens cucumbers areen beans green cabbag green grapes areen onions green peppers

kiwis

leeks

limes

okra

pears peas

mustard green

romaine lettuce

sugar snap peas

snow peas

watercress

spinach

zucchini

### WHITE

onions potatoes parsnips shallots

### ORANGE YELLOW orange peppers acorn squas papayas butternut sauash peaches apricots pineapples cantaloupes carrots

pumpkins summer squash sweet potatoes corn arapefruit tangerines lemons yams yellow apples mangoes nectarines ellow peppers yellow squash oranges